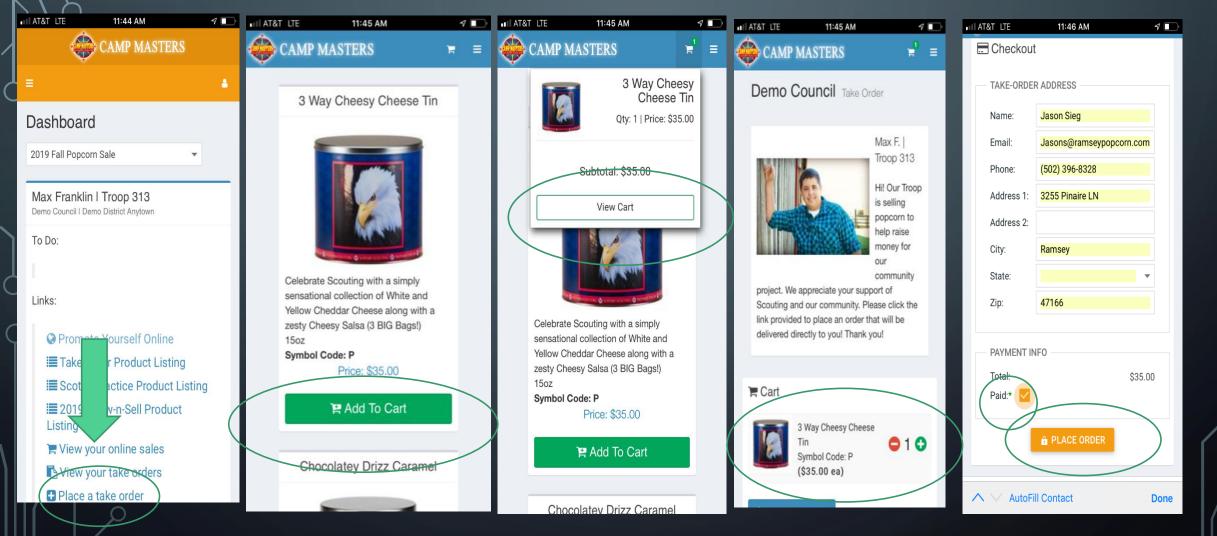

🔒 Andrew Battista

Copyright © 2020 Camp Masters.

DIRECTIONS FOR SCOUT TO ENTER CUSTOMER TAKE ORDER USING THE CAMP MASTERS SYSTEM. FROM YOUR SCOUT DASHBOARD, click the link "Place a Take Order". System will show the products available to select for your customer. Click <u>"Add to Cart"</u>. If finished, click "View Cart"

### SCOUT ENTERING CUSTOMER TAKE ORDER

Enter Customer information so you know who ordered & where to deliver.

- CUSTOMER MUST PAY SCOUT FOR ALL TAKE ORDERS. If they pay cash/check/etc. check mark "Paid". It is recommended that funds be collected at time of order rather than at delivery to customer.
- When complete, click "PLACE ORDER"