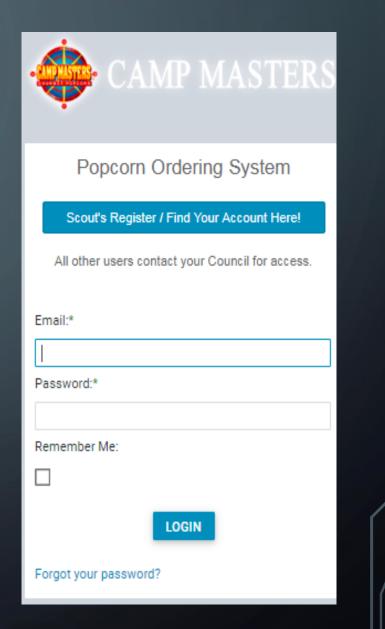

### SCOUTS: SELF-REGISTER OR "FIND" YOUR SCOUT ACCOUNT

EXISTING SCOUTS ACCESS DIRECTLY TO THE CM ORDERING SITE WITH THE "EMAILED SINGLE SIGN-ON" LINK FROM YOUR UNIT LEADER. IF YOU DO NOT RECEIVE AN EMAIL, ACCESS VIA <u>WWW.CAMPMASTERS.ORG</u> OR <u>WWW.ORDERINGCAMPMASTERS.ORG</u> FOR THIS SIGN ON PAGE CLICK THE BLUE LINK - NEW SCOUTS TO SELF-REGISTER;

CURRENT SCOUTS CAN "FIND" THEIR ACCOUNT BY CLICKING THIS LINK.

If you forgot your password or your link no longer works, click on "Forgot your password?" you will need to enter your email address and hit send, the system will send a link to your email address to set up a password.