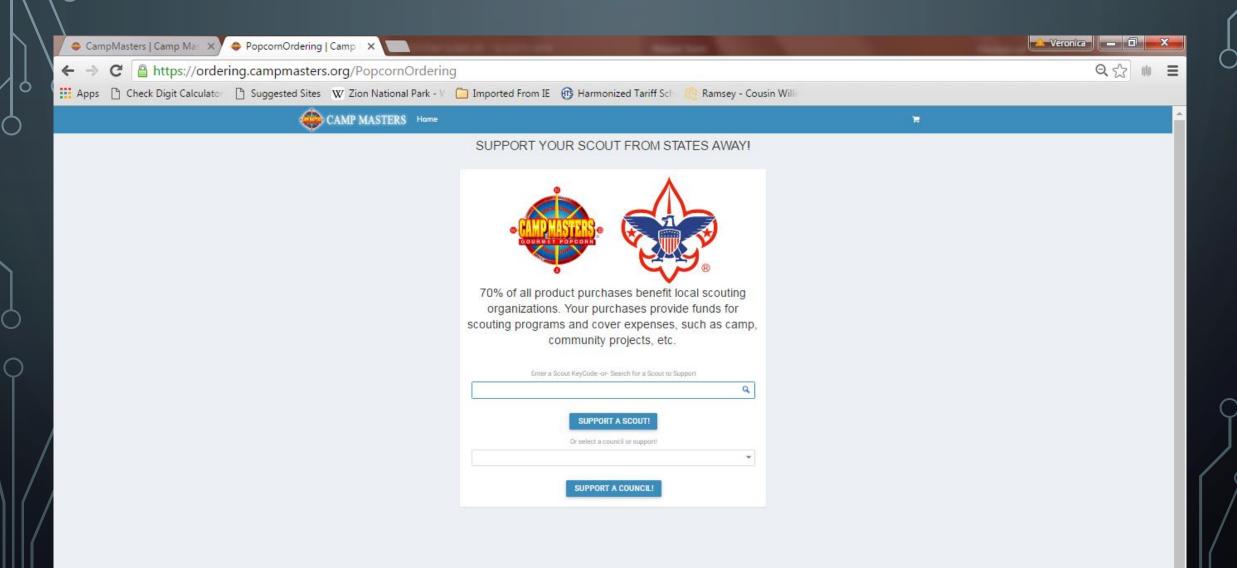

### <u>//////POPCORNORDERING.COM</u> - SCOUTS SELL ONLINE

ORDERS SHIPPED DIRECTLY TO THE CUSTOMER —Below is what Consumers will see:

### Scout "look up" from a laptop or tablet.

CAMP MASTERS Home

#### SUPPORT YOUR SCOUT FROM STATES AWAY!

70% of all product purchases benefit local scouting organizations. Your purchases provide funds for scouting programs and cover expenses, such as camp, community projects, etc.

Enter a Scout KeyCode -or- Search for a Scout to Support

Q