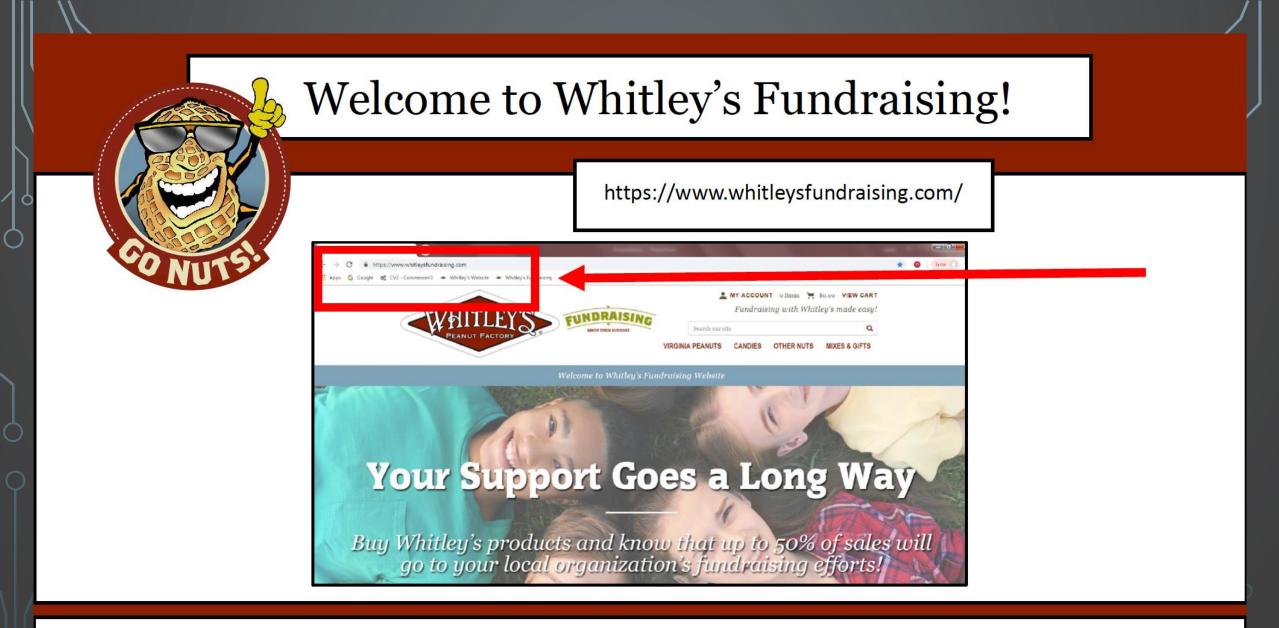

# ONLINE PEANUTS

- <u>www.whitleysfundraising.com</u>
- Consumer will be emailed order confirmation
- Order is shipped directly to consumer

- Payment is made to the ordering system; Scout does not have to deliver product or take payments
- Scout receives credit for the sale
- Tons of products available
- Shipping is a separate fee
- No online interface for Scouts or units to track sales

Type <a href="https://www.whitleysfundraising.com/">https://www.whitleysfundraising.com/</a> in your browser to begin

- 🤿 😋 🔲 https://www.whitleystundraising.com

🏢 Apps 🛭 G Google 🛯 CV3 - CommerceV3 🗢 Whitley's Website 🗢 Whitley's Fundraising