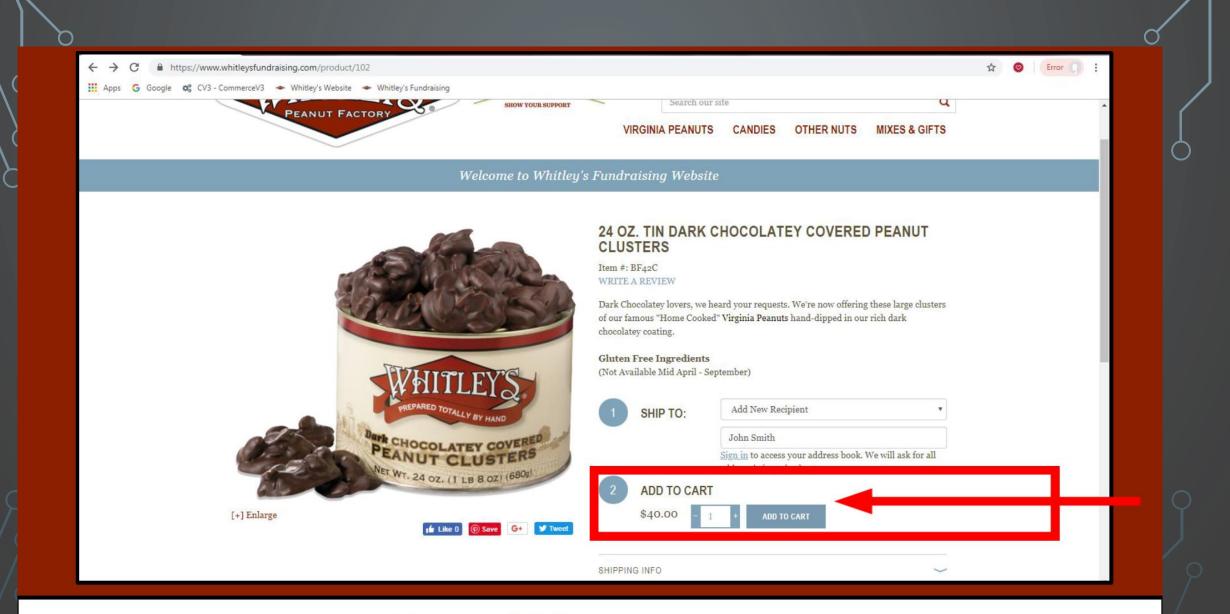

#### Novt add it to your cont

| Apps G Google 🗞 CV3 - CommerceV3 🗢 Whitley's Website 🗢 Whitley's Fundraising                              | MY ACCOUNT 2 Items 🐂 \$80.00 VI                                                                                                                               | W CART ·                                |
|-----------------------------------------------------------------------------------------------------------|---------------------------------------------------------------------------------------------------------------------------------------------------------------|-----------------------------------------|
| PEANUE FACTORY STATE SUNDRAISING                                                                          | Search our site                                                                                                                                               | Q                                       |
| PEANUT FACTORY OF BRUW TULK SUPURT                                                                        | VIRGINIA PEANUTS CANDIES OTHER NUTS MIXES 8                                                                                                                   | GIFTS                                   |
| Welcome to Whi                                                                                            | tley's Fundraising Website                                                                                                                                    |                                         |
| WHITI FY'S                                                                                                | chocolatey coating.<br>Gluten Free Ingrediente<br>(Not Available Mid April - Spremoer)                                                                        | 2 Items Subtotal: \$80.00<br>CHECKOUT » |
| Dark CHOCOLATEY COVERED<br>Dark CHOCOLATEY COVERED<br>Deanut Clusters<br>Net WT. 24 oz. (1 LB 8 oz) (680) | 1       SHIP TO:       Add New Recipient         John Smith       John Smith         Sign in to access your address book. We will a address info at checkout. | •<br>sk for all                         |
| [+] Enlarge                                                                                               | 2 ADD TO CART<br>\$40.00 - 1 + ADD TO CART                                                                                                                    |                                         |
|                                                                                                           | SHIPPING INFO                                                                                                                                                 | ~                                       |
|                                                                                                           | INGREDIENTS & NUTRITION                                                                                                                                       | ~                                       |
|                                                                                                           | REVIEWS                                                                                                                                                       | $\sim$                                  |

## At this point you can Continue Shopping or Checkout.

| PEANUT FACTORY                                            | SHOW YOUR SUPPORT                                        | VIRGINIA PEANUTS CANDIES OTHER | Q<br>NUTS MIXES & GIFTS | •   |
|-----------------------------------------------------------|----------------------------------------------------------|--------------------------------|-------------------------|-----|
|                                                           | Welcome to Whitley's F                                   | undraising Website             |                         |     |
| Shopping Cart                                             |                                                          |                                |                         |     |
| Products for John Smith                                   |                                                          |                                |                         | _ 8 |
| Remove Product                                            |                                                          | Unit Price Qty                 | Total Price             |     |
|                                                           | 24 oz. Tin Dark<br>Chocolatey Covered<br>Peanut Clusters | \$40.00 1<br>Update            | \$120.00                |     |
| CHOCOLATY CONTROL<br>CHOCOLATY CONTROL<br>CANCEL CLUSTERS |                                                          |                                |                         |     |
|                                                           |                                                          |                                |                         |     |
| * If you have changed the quantity of any of your ite     | ms, please make sure to update the cart befo             |                                | MULTIPLE RECIPIENTS?    |     |
| CONTINUE SHOPPING                                         |                                                          |                                | CHECKOUT                |     |