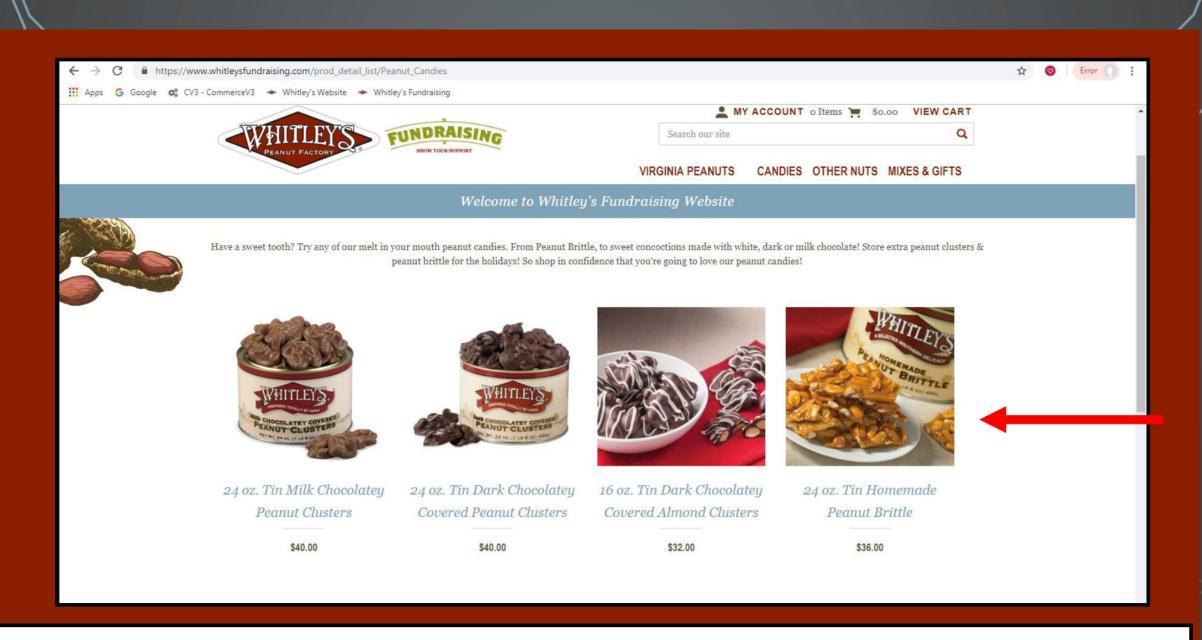

#### Click on items to learn more about them.

Once you have decided on a item please let us know us where you would like it shipped by following the prompts.