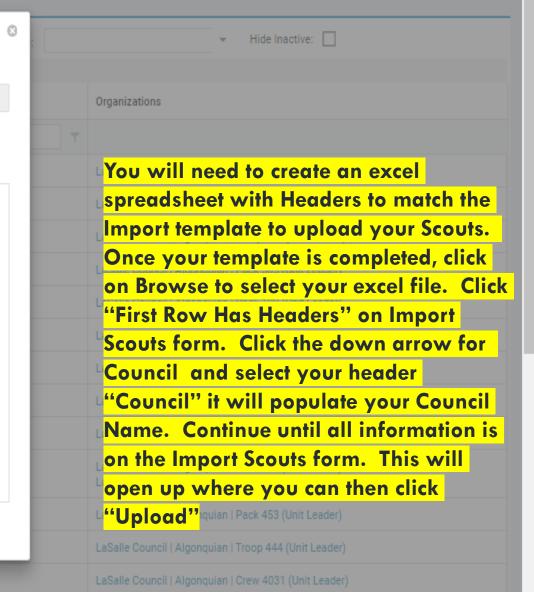

If you need to make changes to your submitted order, go back to your Dashboard and click "Unit Orders". Screen will show all orders; click order# to be changed. This will open the order to allow changes. ANY CHANGES MUST BE MADE BEFORE "UNIT ORDER DUE" DATE