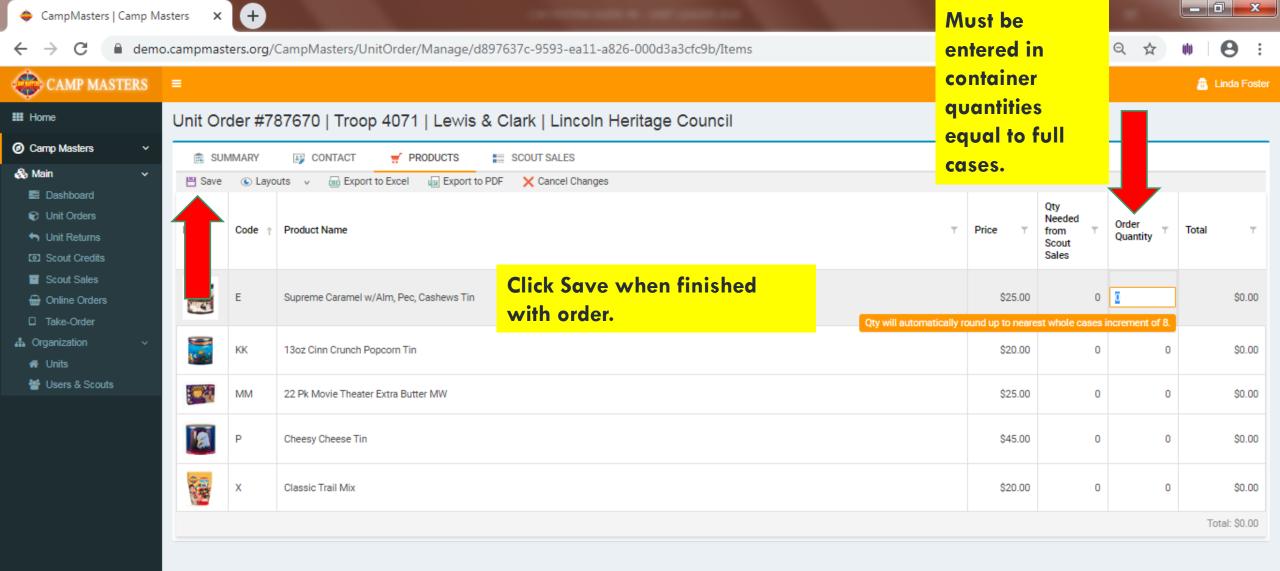

If you need to make changes to your submitted order, go back to your Dashboard and click "Unit Orders". Screen will show all orders; click order# to be changed. This will open the order to allow changes. ANY CHANGES MUST BE MADE BEFORE "UNIT ORDER DUE" DATE