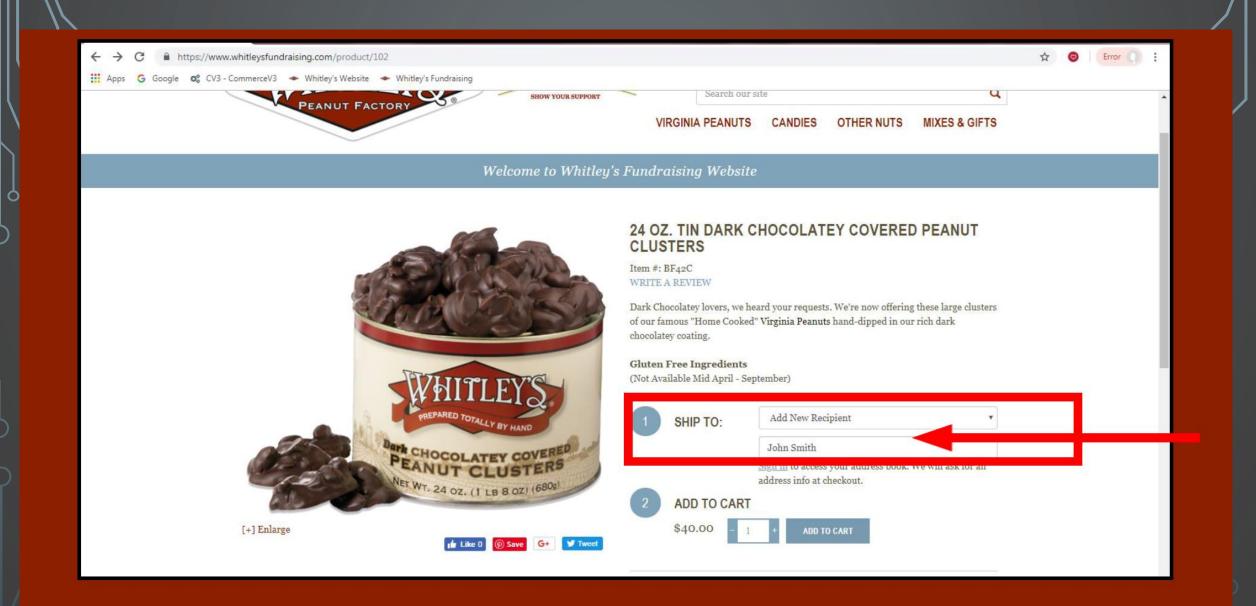

### Add Recipient Name. We'll ask for the address at checkout.

#### Novt add it to your cont

| Apps G Google 🗞 CV3 - CommerceV3 🗢 Whitley's Website 🗢 Whitley's Fundraising                              | MY ACCOUNT 2 Items 🐂 \$80.00 VI                                                                                                                               | W CART ·                                |
|-----------------------------------------------------------------------------------------------------------|---------------------------------------------------------------------------------------------------------------------------------------------------------------|-----------------------------------------|
| PEANUE FACTORY STATE SUNDRAISING                                                                          | Search our site                                                                                                                                               | Q                                       |
| PEANUT FACTORY OF BRUW TULK SUPURT                                                                        | VIRGINIA PEANUTS CANDIES OTHER NUTS MIXES 8                                                                                                                   | GIFTS                                   |
| Welcome to Whi                                                                                            | tley's Fundraising Website                                                                                                                                    |                                         |
| WHITI FY'S                                                                                                | chocolatey coating.<br>Gluten Free Ingrediente<br>(Not Available Mid April - Spremoer)                                                                        | 2 Items Subtotal: \$80.00<br>CHECKOUT » |
| Dark CHOCOLATEY COVERED<br>Dark CHOCOLATEY COVERED<br>Deanut Clusters<br>Net WT. 24 oz. (1 LB 8 oz) (680) | 1       SHIP TO:       Add New Recipient         John Smith       John Smith         Sign in to access your address book. We will a address info at checkout. | •<br>sk for all                         |
| [+] Enlarge                                                                                               | 2 ADD TO CART<br>\$40.00 - 1 + ADD TO CART                                                                                                                    |                                         |
|                                                                                                           | SHIPPING INFO                                                                                                                                                 | ~                                       |
|                                                                                                           | INGREDIENTS & NUTRITION                                                                                                                                       | ~                                       |
|                                                                                                           | REVIEWS                                                                                                                                                       | $\sim$                                  |