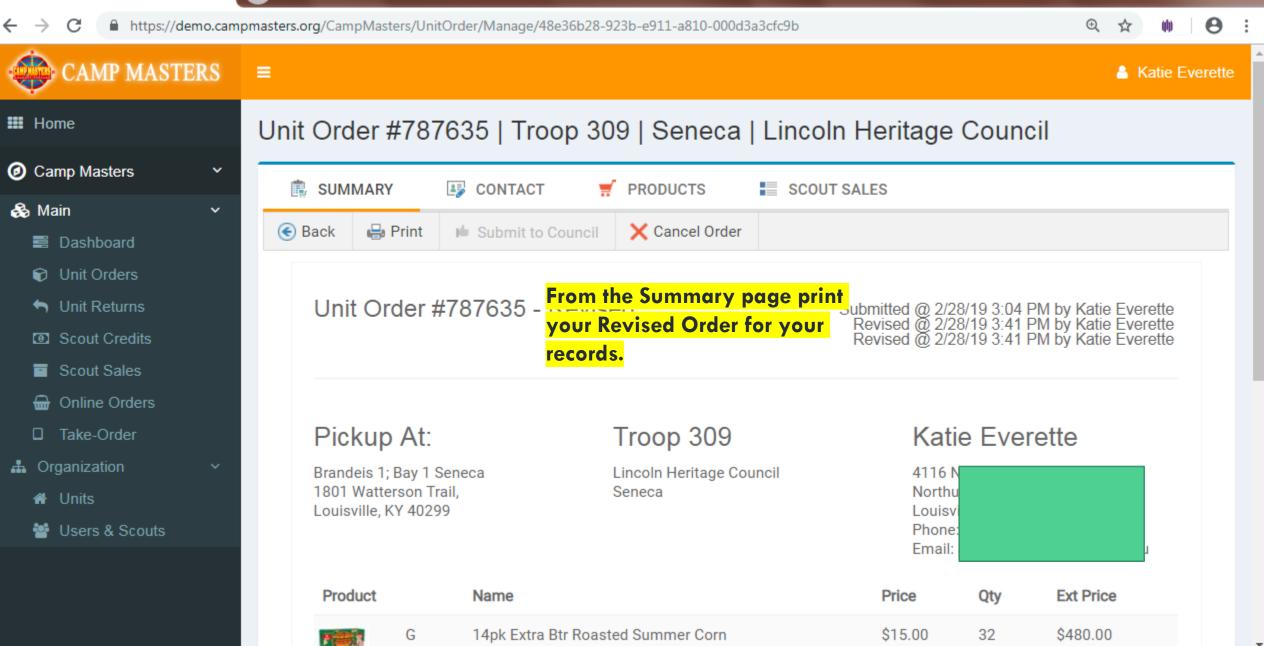

If you need to make changes to your submitted order, go back to your Dashboard and click "Unit Orders". Screen will show all orders; click order# to be changed. This will open the order to allow changes. ANY CHANGES MUST BE MADE BEFORE "UNIT ORDER DUE" DATE