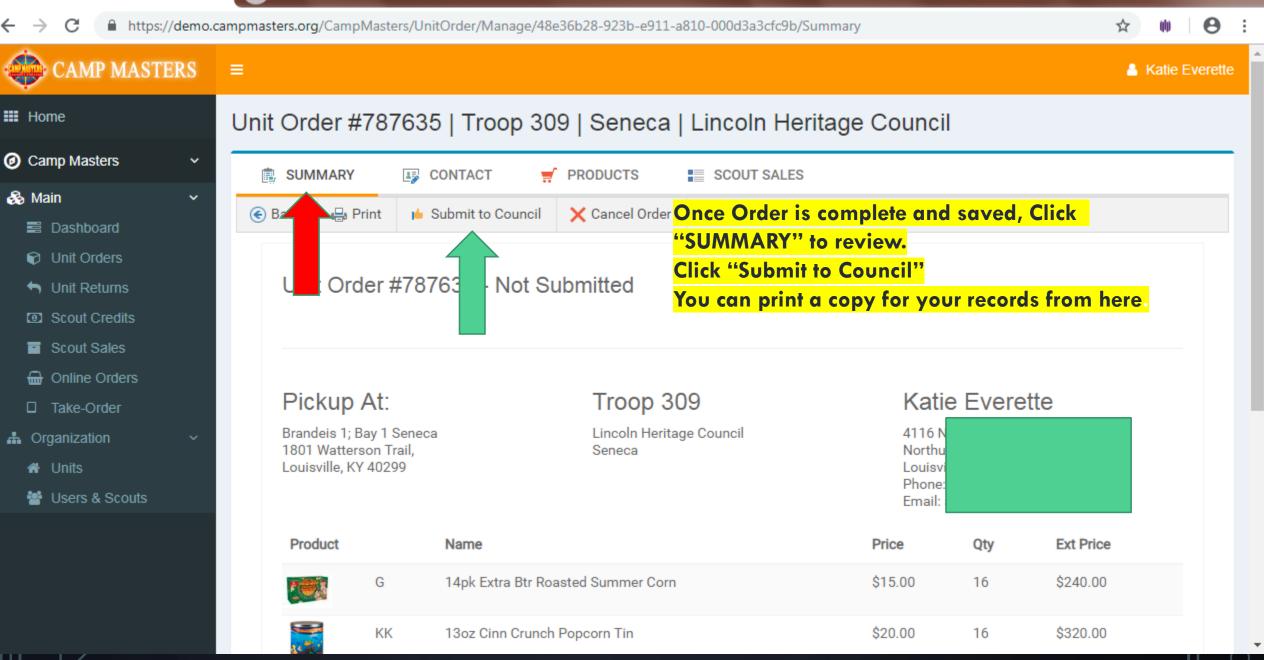

If you need to make changes to your submitted order, go back to your Dashboard and click "Unit Orders". Screen will show all orders; click order# to be changed. This will open the order to allow changes. ANY CHANGES MUST BE MADE BEFORE "UNIT ORDER DUE" DATE