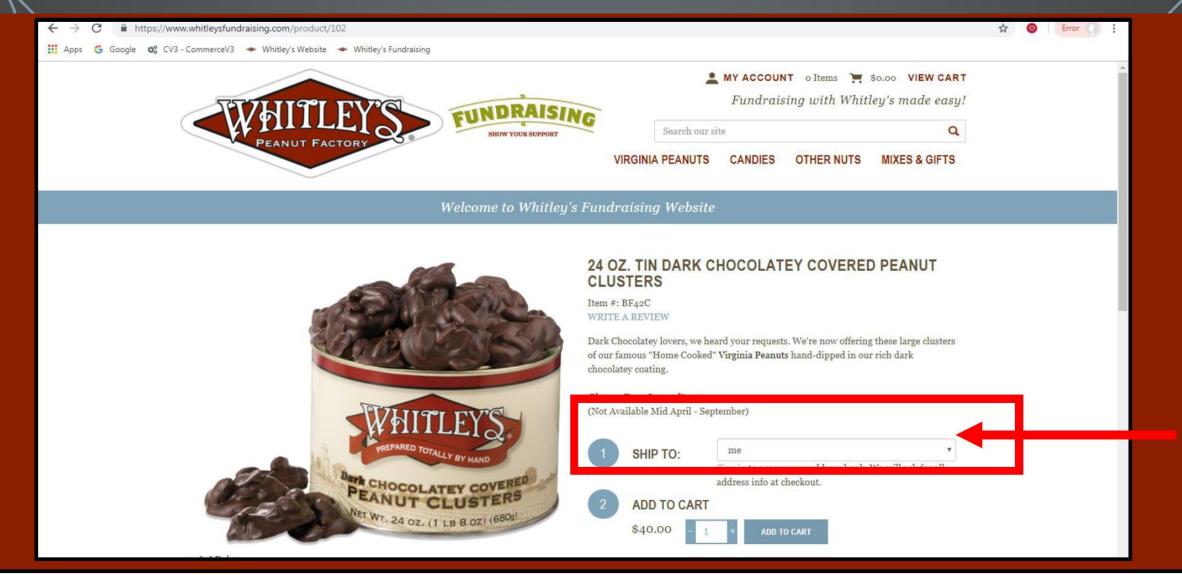

Buy Whitley's products and know that up to 50% of sales will go to your local organization's fundraising efforts!

Select a category from our drop down menu options.

#### Click on items to learn more about them.

Once you have decided on a item please let us know us where you would like it shipped by following the prompts.

### Add Recipient Name. We'll ask for the address at checkout.