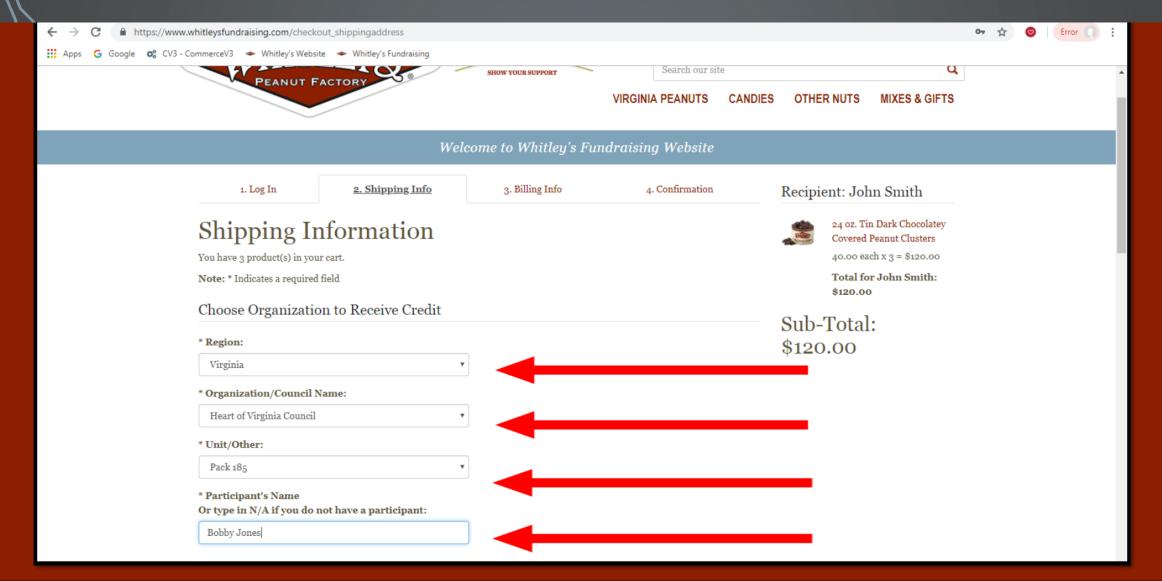

#### Begin checkout as a Guest, Login, or Create a New Account.

Choose Region, Council Name, Unit, and Participant's Name (Scout's name) from our drop down menus.

|                                     |                                  | 🔔 MY             | ACCOUNT 1 Item 🐂 \$40.00 VIEW CART |  |
|-------------------------------------|----------------------------------|------------------|------------------------------------|--|
| WHITLEY'S FUNDRAIS                  |                                  | Search our site  | ٩                                  |  |
| PEANUT FACTORY 59 SHOW YOUR SUPPORT |                                  | VIRGINIA PEANUTS | CANDIES OTHER NUTS MIXES & GIFTS   |  |
| W                                   | elcome to Whitley's Fund         | lraising Website |                                    |  |
| Shipping Address for John Smith     |                                  |                  | Sub-10tal: \$40.00                 |  |
|                                     |                                  |                  |                                    |  |
| This is also my billing address     |                                  |                  |                                    |  |
| * First Name:                       | * Last Name:                     |                  |                                    |  |
| John                                | Smith                            |                  |                                    |  |
| * Shipping Address:                 | Shipping Address Line 2:         |                  |                                    |  |
| 111 Virginia Avenue                 |                                  |                  |                                    |  |
| * City/APO/FPO:                     | * Country:                       |                  |                                    |  |
| Hayes                               | United States                    |                  | T                                  |  |
| * State/Province:                   | * Postal Code:                   |                  |                                    |  |
| Virginia                            | • 23072                          |                  |                                    |  |
| Ship Phone:                         |                                  |                  |                                    |  |
| 8046427688                          |                                  |                  |                                    |  |
| Order Information                   |                                  |                  |                                    |  |
| Shipping Method:                    | Gift Message (35 character       | s per line):     |                                    |  |
| Cround Shinning                     | * If this is a gift, please make |                  | the                                |  |