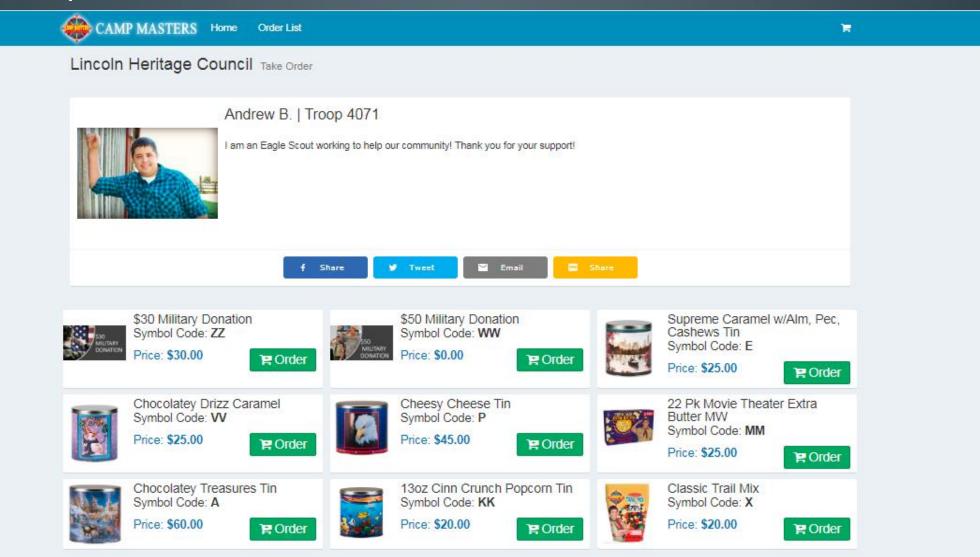

#### Lincoln Heritage Council Take Order

#### Andrew B. | Troop 4071

am an Eagle Scout working to help our community! Thank you for your support!

| ) 🗮 Cart         |                                   |       |
|------------------|-----------------------------------|-------|
|                  | 3 Way Premium Tin<br>(\$45.00 ea) | • 1 • |
| ← ADD MORE ITEMS |                                   |       |
|                  |                                   |       |