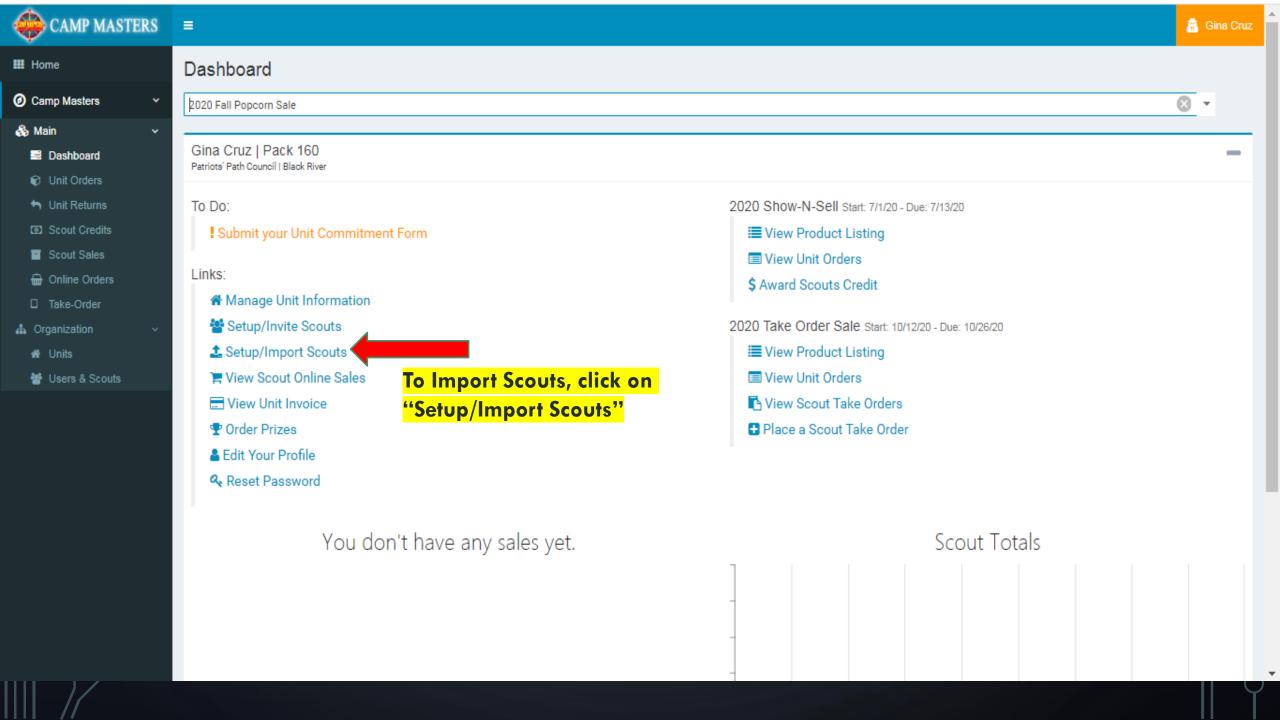

#### COUNCIL WILL EMAIL TO UNIT LEADER A "SINGLE-SIGN ON LINK. USE THE LINK TO ACCESS THE ORDERING SYSTEM. OR

ACCESS VIA WWW.CAMPMASTERS.ORG; see bottom left on screen "Council/Units/Scouts Log In Here". YOUR UNIQUE EMAIL WILL BE YOUR LOG-IN. CLICK ON FORGOT PASSWORD AT BOTTOM OF LOGIN BOX. ENTER YOUR EMAIL ON NEXT SCREEN TO SEND A SET UP PASSWORD LINK TO YOUR EMAIL. \*\* use Google Chrome or Firefox Web Browser

९ ☆ 🗰 🛛 😁 🗄

| CAMP MASTERS                                                                                                                                                                               | ■                                                                                                                                                                                            | a Linda Foster                                                                                                                                                                                                                                                                                                   |
|--------------------------------------------------------------------------------------------------------------------------------------------------------------------------------------------|----------------------------------------------------------------------------------------------------------------------------------------------------------------------------------------------|------------------------------------------------------------------------------------------------------------------------------------------------------------------------------------------------------------------------------------------------------------------------------------------------------------------|
| III Home                                                                                                                                                                                   | Dashboard                                                                                                                                                                                    |                                                                                                                                                                                                                                                                                                                  |
| O Camp Masters ~                                                                                                                                                                           | 2020 Fall Popcorn Sale                                                                                                                                                                       | S -                                                                                                                                                                                                                                                                                                              |
| & Main ∽<br>≅ Dashboard                                                                                                                                                                    | Linda Foster   Troop 4071<br>Lincoln Heritage Council   Lewis & Clark                                                                                                                        | _                                                                                                                                                                                                                                                                                                                |
| <ul> <li>Unit Orders</li> <li>Unit Returns</li> </ul>                                                                                                                                      | To Do:                                                                                                                                                                                       | Show & Sell Start: 5/7/20 - Due: 5/14/20                                                                                                                                                                                                                                                                         |
| <ul> <li>Onit Returns</li> <li>Scout Credits</li> <li>Scout Sales</li> <li>Online Orders</li> <li>Take-Order</li> <li>Organization ~</li> <li>Units</li> <li>Users &amp; Scouts</li> </ul> | IO DO.  I Submit your Unit Commitment Form  Links:  Manage Unit Information Setup/Invite Scouts Setup/Import Scouts View Scout Online Sales View Unit Invoice Order Prizes Edit Your Profile | Show & Sell Start: 5/7/20 - Due: 5/14/20<br>Image: View Product Listing<br>Place Unit Order<br>View Unit Orders<br>\$ Award Scouts Credit<br>Take Order Start: 5/7/20 - Due: 8/20/20<br>Image: View Product Listing<br>Place Unit Order<br>Image: View Unit Orders<br>View Unit Orders<br>View Scout Take Orders |
|                                                                                                                                                                                            | Reset Password You don't have any sales yet.                                                                                                                                                 | Place a Scout Take Order<br>Scout Totals                                                                                                                                                                                                                                                                         |