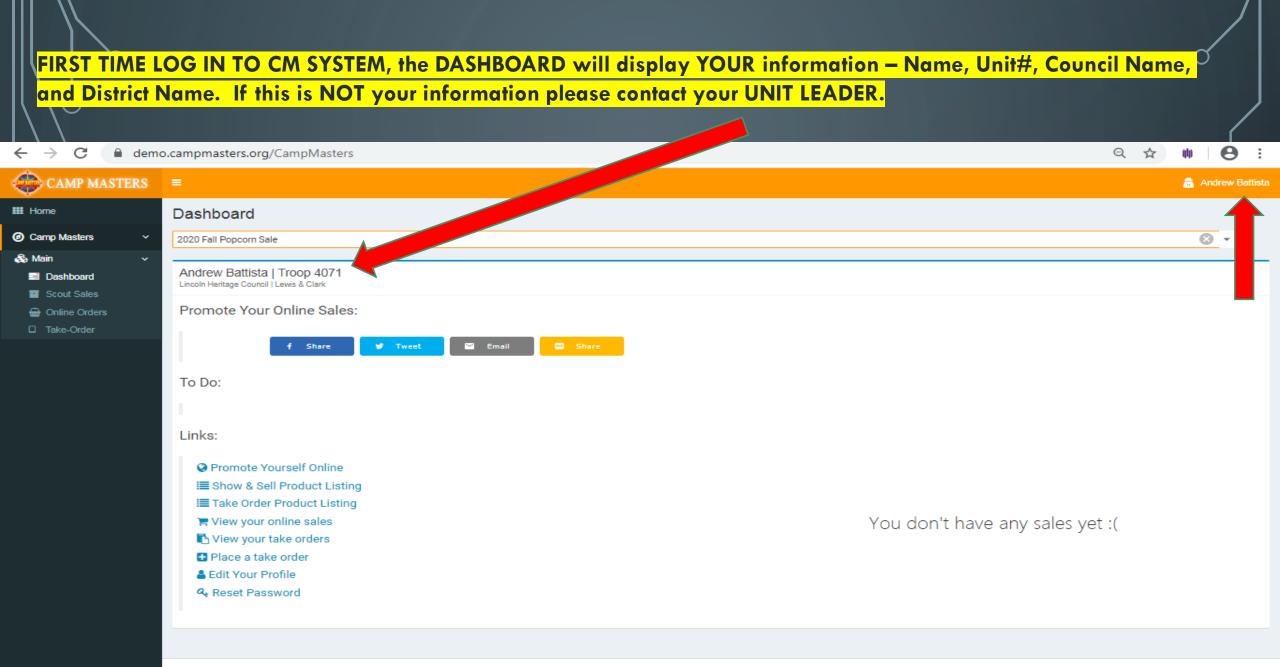

Time Zone: (UTC-05:00) Eastern Time (US & Canada) | V: 20200414.1

\*\*Scouts are not required to enter Take Orders in the system. They can still turn in their TAKE ORDER FORM to the Unit Leader and the UNIT LEADER will enter these orders for the Scout. DO NOT ENTER <u>AND</u> GIVE TO UNIT LEADER OR YOUR ORDER COULD BE

PLACED TWICE. ALL TAKE ORDERS are shipped to Council & distributed to the UNIT LEADER.