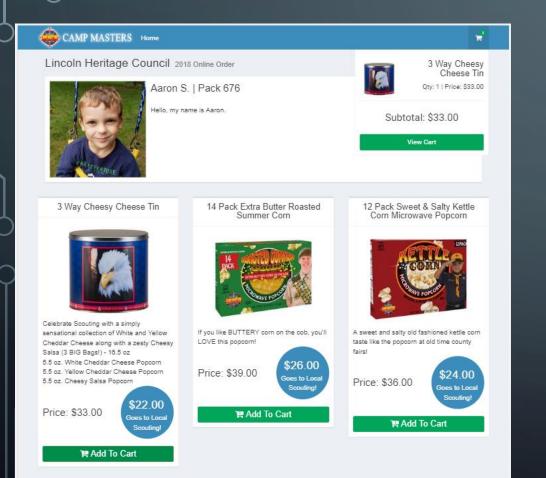

### www.popcornordering.com

WHEN THE CONSUMER ENTERS THE KEYCODE OR "FINDS" THEIR SCOUT, THEY WILL SEE SCOUT INFORMATION & THE PRODUCTS TO ADD TO CART

//

#### CAMP MASTERS

₩ =

Lincoln Heritage Council 2018 Online Order

Pack 676 Hello, my name

is Aaron.

Aaron S. |

3 Way Cheesy Cheese Tin

Celebrate Scouting with a simply sensational collection of White and Yellow Cheddar Cheese along with a zesty Cheesy Salsa (3 BIG Bags!) - 16.5 oz 5.5 oz. White Cheddar Cheese Popcorn 5.5 oz. Yellow Cheddar Cheese Popcorn 5.5 oz. Cheesy Salsa Popcorn

Price: \$33.00

\$22.00 Goes to Local Scouting!

😭 Add To Cart