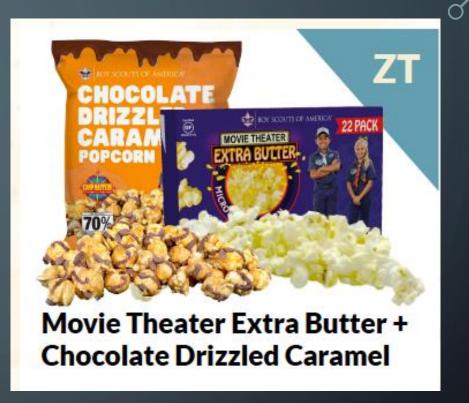

# OUR ONLINE PRODUCTS

- Small Caramel Popcorn Two Pack \$40
- Supreme Caramel with Almonds, Pecans & Cashews \$35
- Chocolate Drizzled Caramel \$35
- Sea Salt Popcorn \$30
- White Cheddar Popcorn \$30
- Movie Theater Extra Butter and Chocolate Drizzled Caramel \$75
- Small Caramel and White Cheddar \$40
- Small Caramel and Supreme Caramel \$50
- Movie Theater Extra Butter and \$30 Military Donation \$75