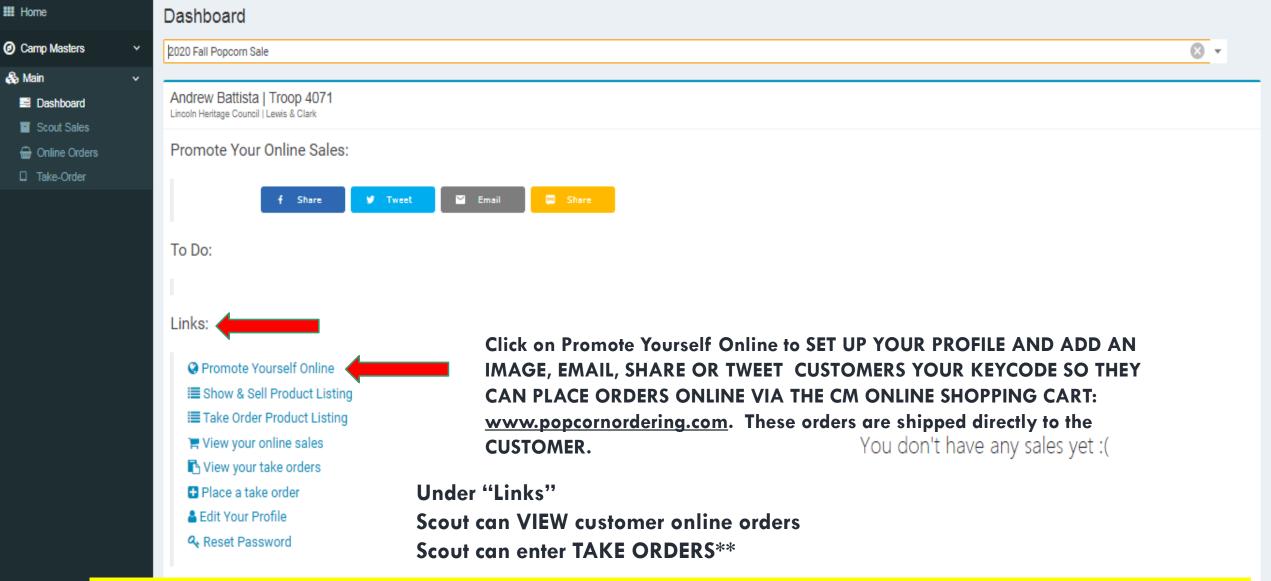

#### Promote Yourself Online

Add a profile image and description to increase your online sales.

Scout can upload picture & write a personal note in box provided. Facebook, Tweet or Email friends and family using the fields "Invite Someone to Support You" or "Share your Keycode or online link". The message will contain a link to take the consumer directly to the Scout's ordering page: <u>www.popcornordering.com</u>\*

| Share your Keycode or Online Link!    | Invite Someone to Support You:     |
|---------------------------------------|------------------------------------|
| Keycode: D9YR                         | Enter Recipient Email Send Email 🚀 |
| Online Link: https://demo.campmasters |                                    |
| f Share 💙 Tweet 🖾 Email 🖾 Share       |                                    |

\* Consumers can still just go directly to URL: <u>www.popcornordering.com</u> and enter the Scout Keycode. To get credit for the Sale, the consumer must enter the Keycode. The order page will display the Scout Name that is getting credit for the online sale.