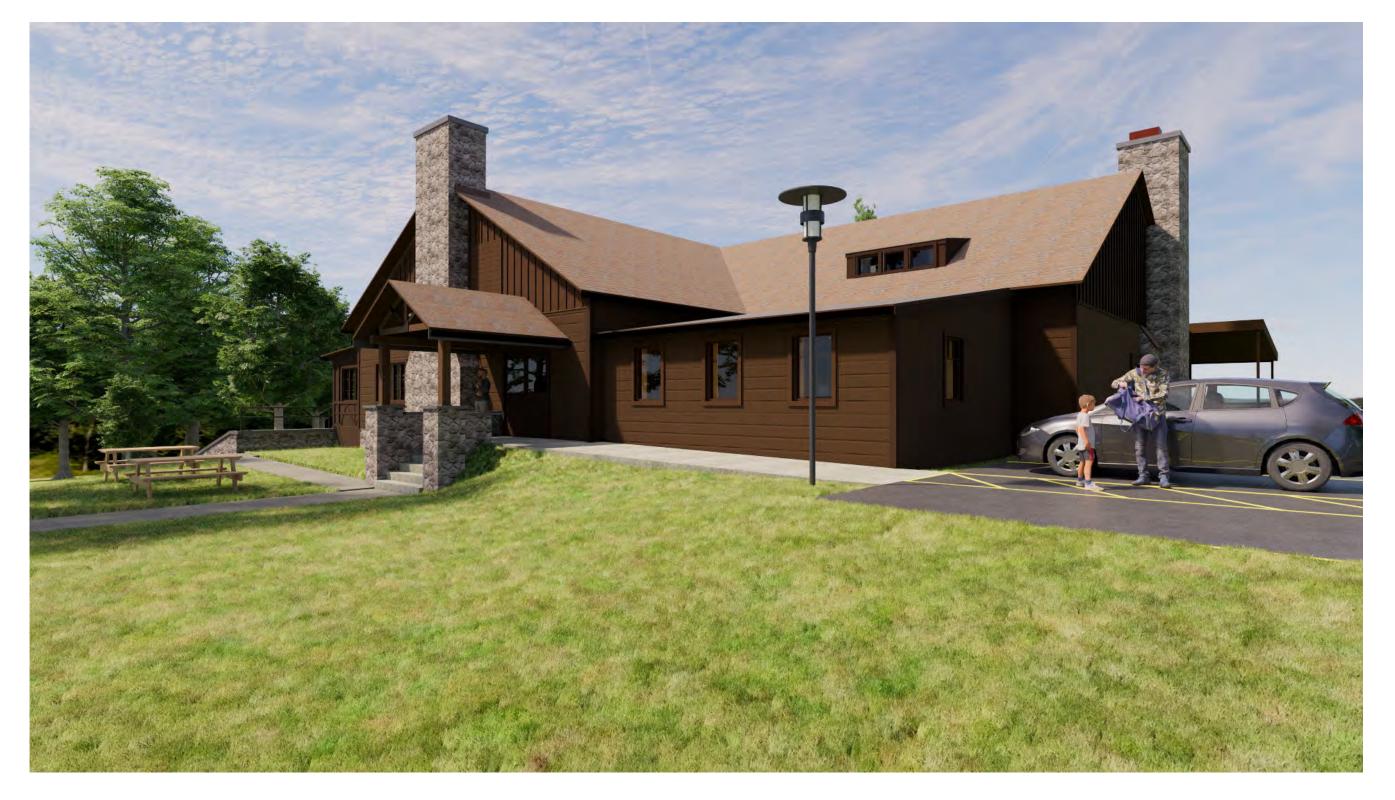

MAIN ENTRANCE - COVERED PORCH EXTERIOR - WEST FACADE

PROJECT TITLE:

CENTRAL LODGE OFFICE RENOVATION DILLSBURG, PA 17019

BY DESIGN CONSULTANTS, INC. ARCHITECTS 717-540-1250

MAIN ENTRANCE - UPPER PARKING LOT & RAMP EXTERIOR - WEST FACADE