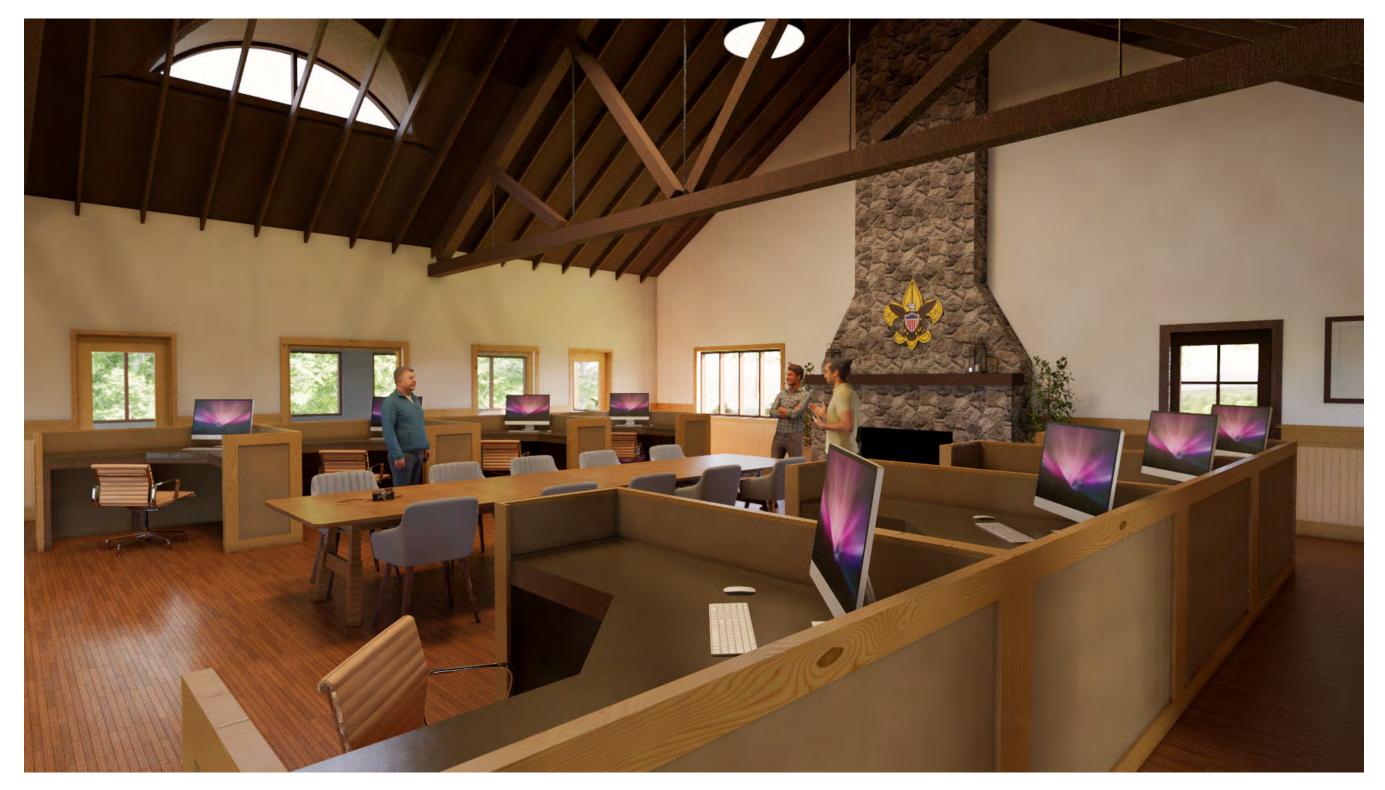

by DESIGN architecture

OPEN OFFICE FIRST FLOOR

PROJECT TITLE:

CENTRAL LODGE OFFICE RENOVATION DILLSBURG, PA 17019

BY DESIGN CONSULTANTS, INC. ARCHITECTS 717-540-1250

by DESIGN CONSULTANTS, INC.