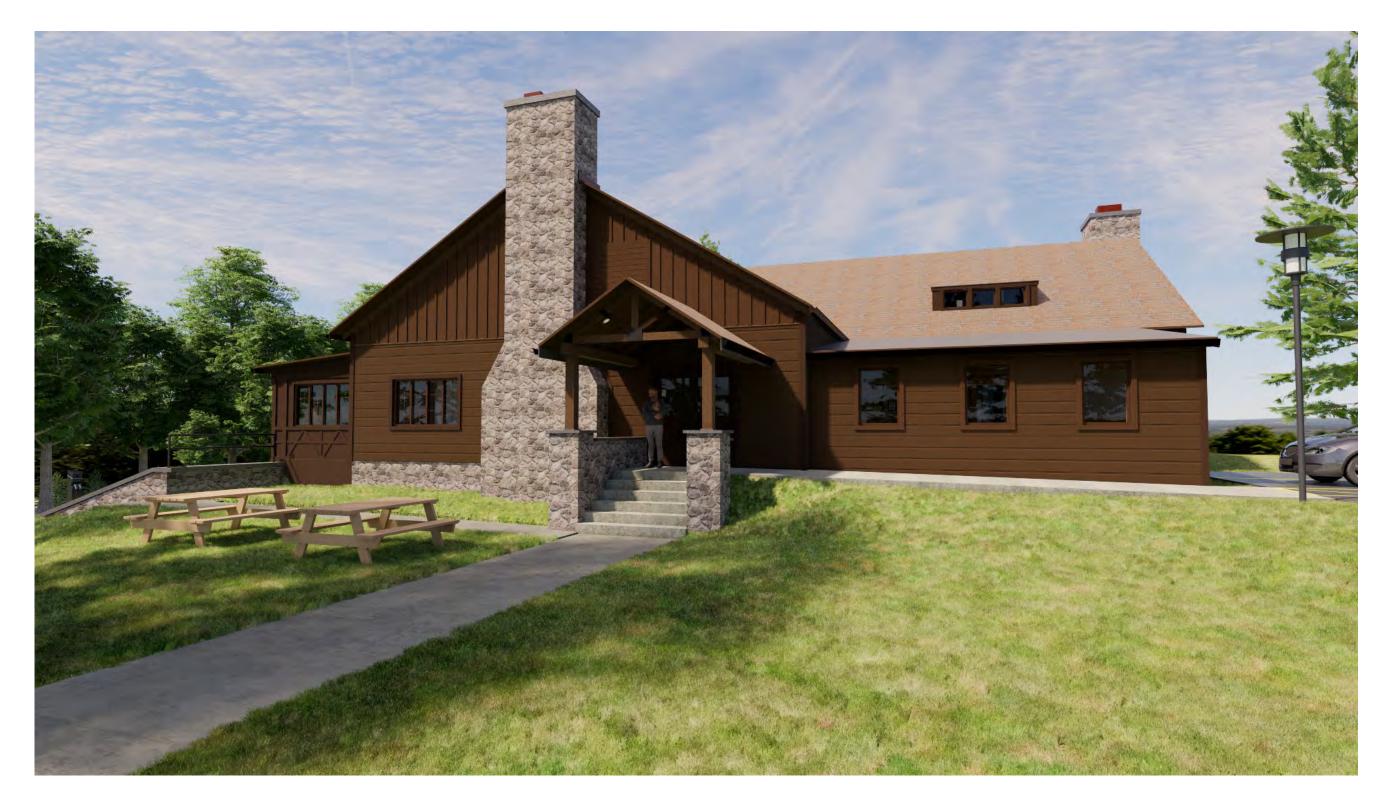

MAIN ENTRANCE - COVERED PORCH EXTERIOR - WEST FACADE

PROJECT TITLE:

CENTRAL LODGE OFFICE RENOVATION DILLSBURG, PA 17019

BY DESIGN CONSULTANTS, INC. ARCHITECTS 717-540-1250

MAIN ENTRANCE - UPPER PARKING LOT & RAMP EXTERIOR - WEST FACADE