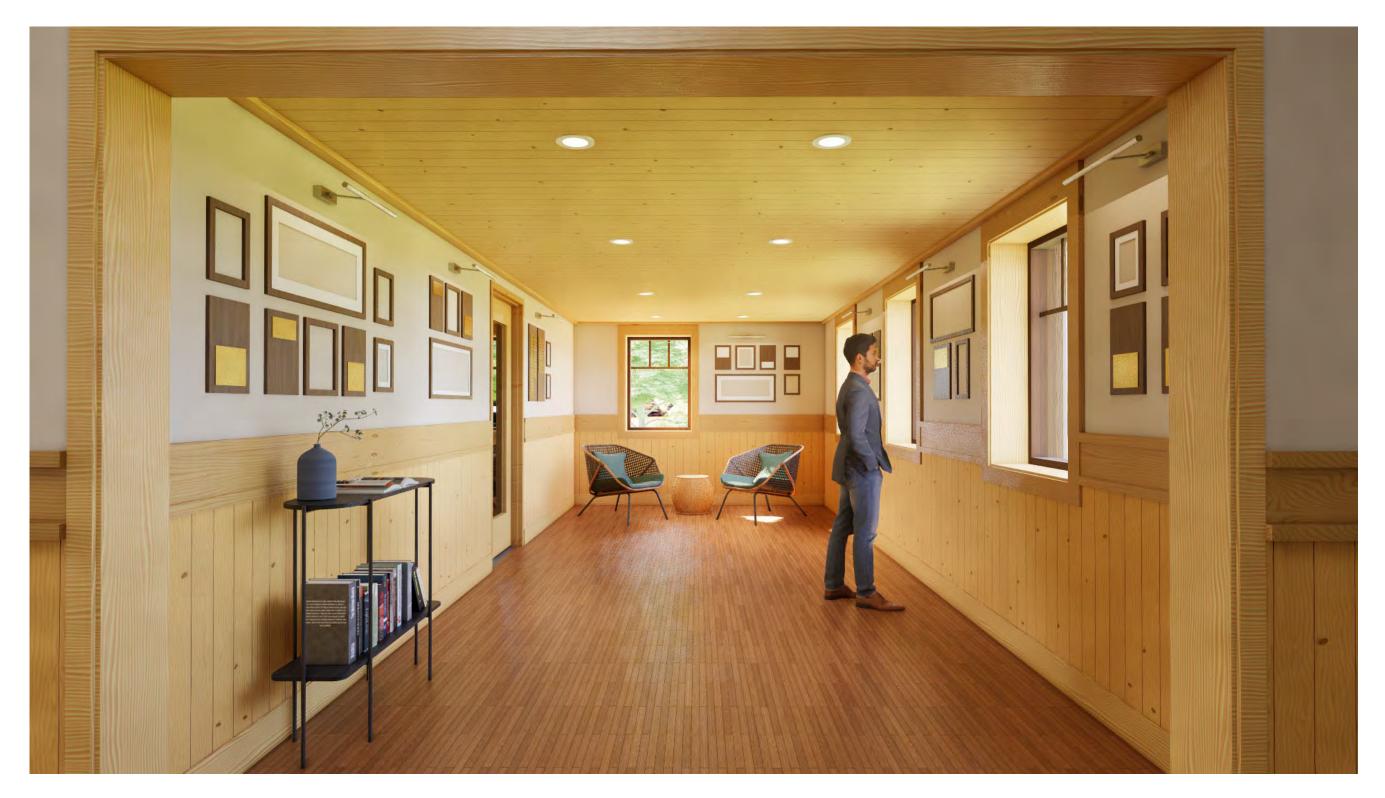

LOBBY A FIRST FLOOR

PROJECT TITLE:

CENTRAL LODGE OFFICE RENOVATION DILLSBURG, PA 17019

BY DESIGN CONSULTANTS, INC. ARCHITECTS 717-540-1250

VIEW INTO SHOWROOM FIRST FLOOR

PROJECT TITLE:

CENTRAL LODGE OFFICE RENOVATION DILLSBURG, PA 17019

BY DESIGN CONSULTANTS, INC. ARCHITECTS 717-540-1250

by DESIGN CONSULTANTS, INC.

SHOWROOM (LOBBY B) FIRST FLOOR

PROJECT TITLE:

CENTRAL LODGE OFFICE RENOVATION DILLSBURG, PA 17019

BY DESIGN CONSULTANTS, INC. A R C H I T E C T S 717-540-1250