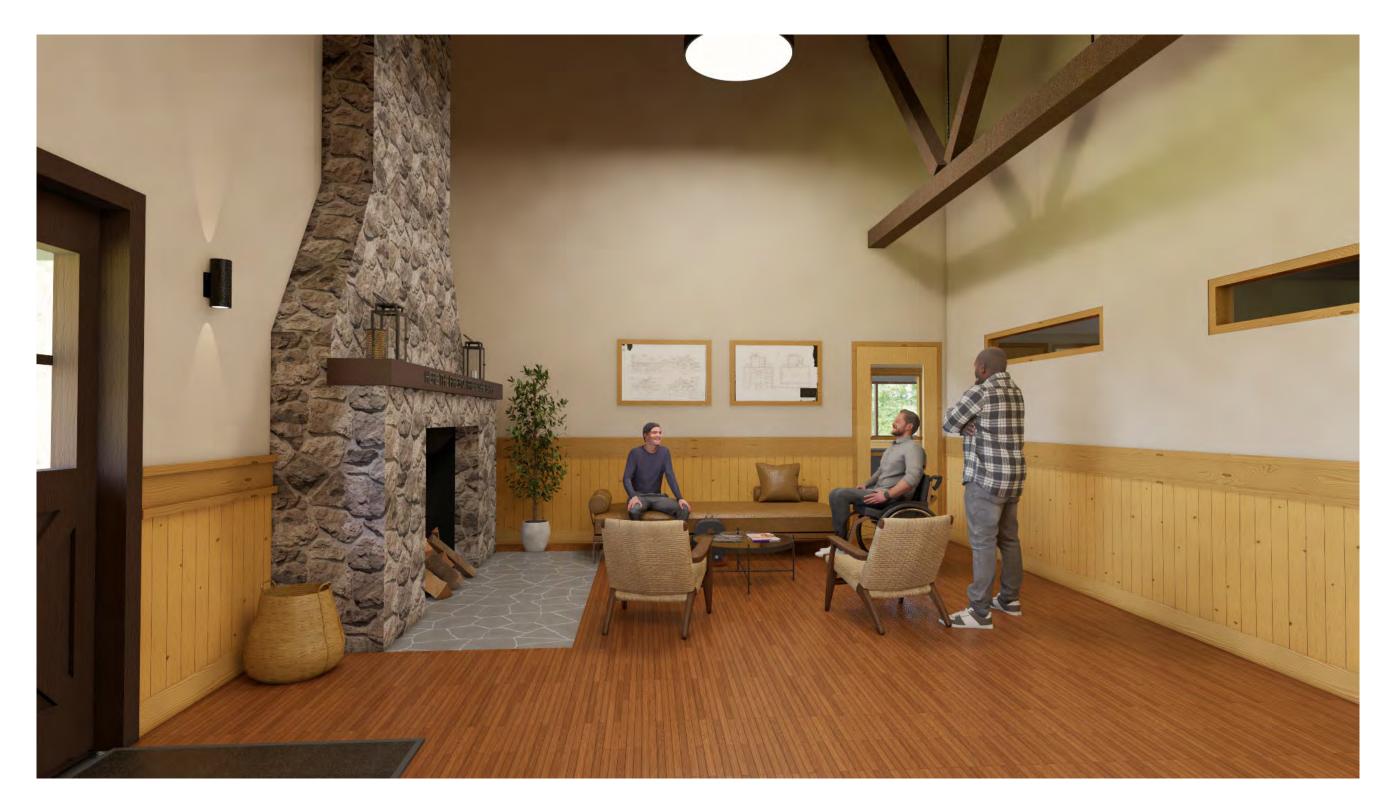

LOBBY A FIRST FLOOR

PROJECT TITLE:

CENTRAL LODGE OFFICE RENOVATION DILLSBURG, PA 17019

BY DESIGN CONSULTANTS, INC. ARCHITECTS 717-540-1250

VIEW INTO SHOWROOM FIRST FLOOR

PROJECT TITLE:

CENTRAL LODGE OFFICE RENOVATION DILLSBURG, PA 17019