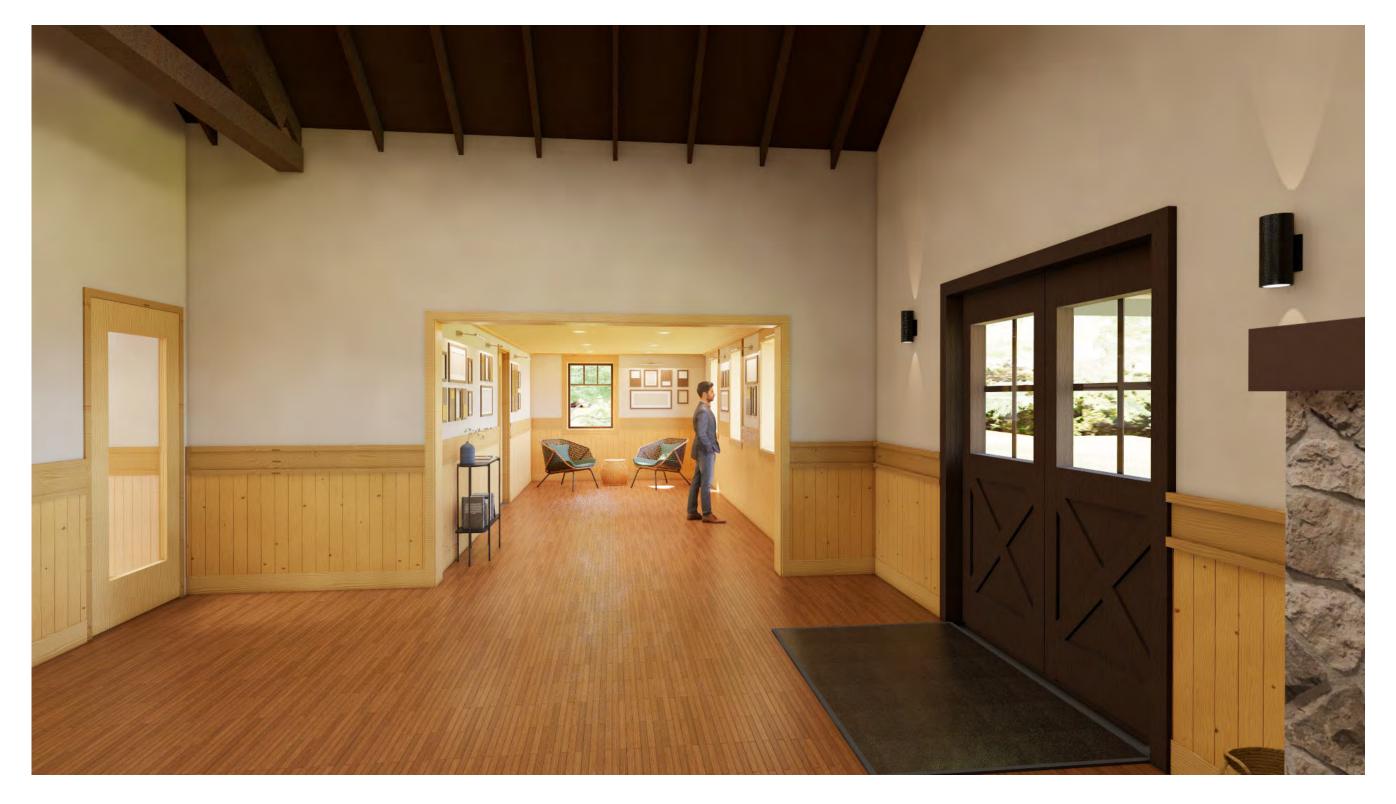

LOBBY A FIRST FLOOR

PROJECT TITLE:

CENTRAL LODGE OFFICE RENOVATION DILLSBURG, PA 17019

BY DESIGN CONSULTANTS, INC. ARCHITECTS 717-540-1250

VIEW INTO SHOWROOM FIRST FLOOR

PROJECT TITLE:

CENTRAL LODGE OFFICE RENOVATION DILLSBURG, PA 17019