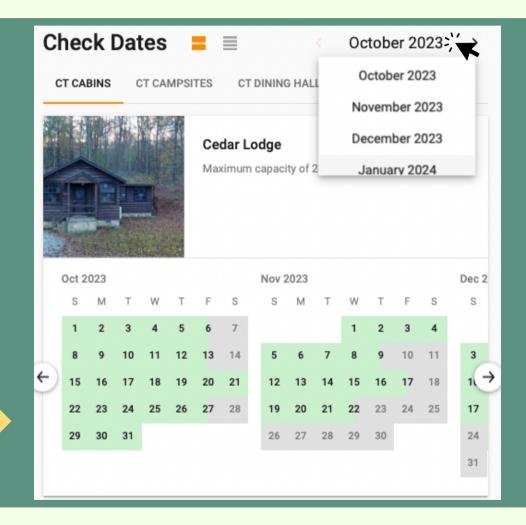

### AVAILABILITY

Once you have selected a camp you can use the "Check Dates" option to review a calendar of available dates.

Reservations for the upcoming year can be made every year starting on June 1st.