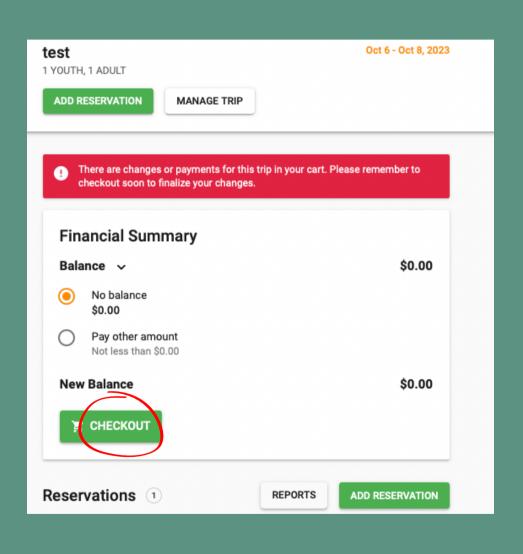

### BILLING

Now your trip is just awaiting payment!

Trip balances are automatically added to your cart to checkout at any time. You can also always add additional facilities to existing trips if they show availability.