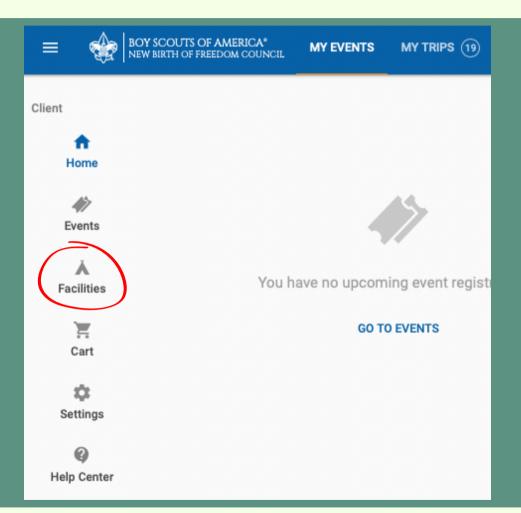

### FACILITIES

Upon logging into Tentaroo select the "Facilities" option to begin.

Only Units can create their own reservations and register for events. Individual accounts do not have access.

You can also view existing event registrations or trips by utilizing the tabs at the top of the screen.