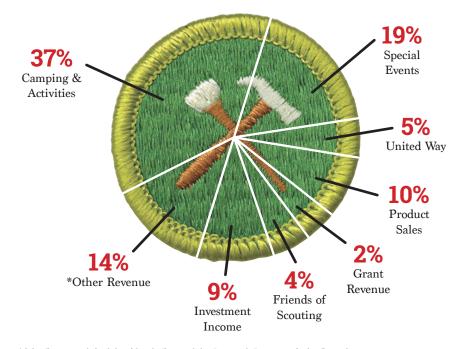

### **FUNDING SOURCES**

\*Other Revenue includes Sales of Supply, Projects Sales, Legacies & Bequests and other Direct Support \*2022 Revenue and Expenditures