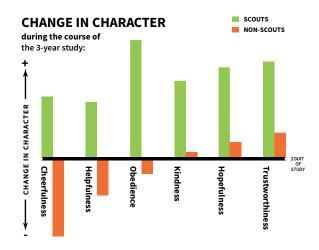

2,000+

across the Philadelphia area were measured in 6 key areas:

#### KEY FINDINGS:

The more time kids spend in Scouting, the better the outcomes in character development

Those who attend meetings regularly report higher outcomes virtually across the board when compared to Scouts with lower attendance

Scouts are more likely to embrace positive social values

Scouts who are **more engaged** in the program report higher outcomes in nearly every category