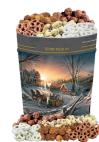

### **CHOCOLATE LOVERS**

Our Chocolate Lovers tin features 5 sweet treats that you can't resist! *Milk Chocolaty Pretzels,* 

White Chocolaty Pretzels, White Ruby, Peanut Butter Cup, Sea Salt Splash

Net Wt. 55 oz. ⑤ \$60

### **PEANUT BUTTER CUP**

Two great flavors that taste great together. A melt in your mouth combination of milk chocolate & peanut butter.

Net Wt. 15 oz. ♥ \$25 🗐