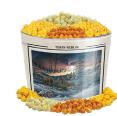

### **CLASSIC TRIO**

Everyone's favorite blend of sweet and savory, a snack you won't be able to put down. Mix them together for a Chicago style treat, or enjoy them individually.

Caramel Corn, Cheddar Cheese, Natural

Net Wt. 19 oz. 3 \$30 @

#### **CHEESE LOVERS**

Cheese, cheese, and more cheese! A combination that will satisfy any cheese lover's appetite.

Cheddar Cheese, Jalapeño Cheese, Buffalo Ranch, White Cheddar

Net Wt. 20 oz. ④ \$40 🕞