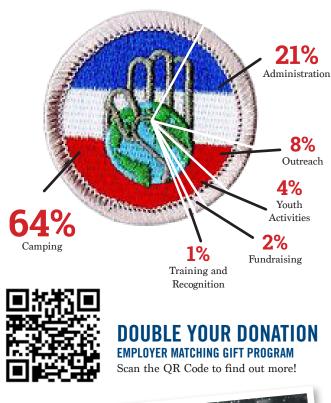

#### HOW YOUR ANNUAL GIFT BUILDS SCOUTING

Through Friends of Scouting, your gift supports strategic initiatives and day-to-day needs which grow the impact Scouting has on our units and communities. All units benefit from recruiting materials, in-person and online

training courses, program supplies, staff support, insurance, camp maintenance, and much more, made possible thanks to your generosity. In addition to Friends of Scouting, the New Birth of Freedom Council works with individuals, local foundations, and corporations to generate financial support for Scouting, coordinates the popcorn sale, and hosts fundraising events.

Here's what it costs to make Scouting happen in our council. That's why we need the generous and loyal support of our Friends of Scouting.