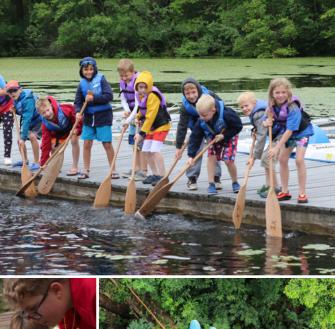

sure to hang out with young delinquents.

CHEERFUL

Scouts are happy with their schools and their neighborhoods.

## THRIFTY

Scouts say that saving money for the future is a priority.

## BRAVE

Scouts say that Scouting has increased their confidence and most rate their self-confidence as excellent.

#### CLEAN

Scouts say that Scouting has taught them to have more respect for the environment and their physical fitness.

## REVERENT

Adults who were Scouts for five or more years say attending religious services as a family is very important.



Make a Gift From Your Smartphone TEXT: NBOFFOS T0: 844-615-4269 TRUSTWORTHY · LOYAL · HELPFUL · FRIENDLY · COURTEOUS · KIND

# **THE WORDS WE LIVE BY** 2025 Friends of Scouting<sup>™</sup>

OBEDIENT · CHEERFUL · THRIFTY · BRAVE · CLEAN · REVERENT









## 2025 FRIENDS OF SCOUTING ENROLLMENT

#### I WOULD LIKE TO JOIN THE NBOF 2010 SOCIETY!

By making a recurring annual donation you'll be helping Scouts for years to come. 2010 Society Members receive special recognition for their ongoing support. This is an annually recurring gift and will continue until you request otherwise. Your gift can be made using monthly, quarterly, or annual installments. Join today!

#### I WOULD LIKE TO SUPPORT SCOUTING AT:

| \$150 Member Level       \$1,000 Gold Level         \$250 Bronze Level       \$2,000 Platinum Level         \$500 Sliver Level       Other \$            |
|----------------------------------------------------------------------------------------------------------------------------------------------------------|
| Name: