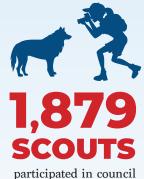

Friends of Scouting helps support 3 camps in the New Birth of Freedom Council: Camp Conewago, Hidden Valley Scout Reservation, and Camp Tuckahoe.

were registered in our council last year.