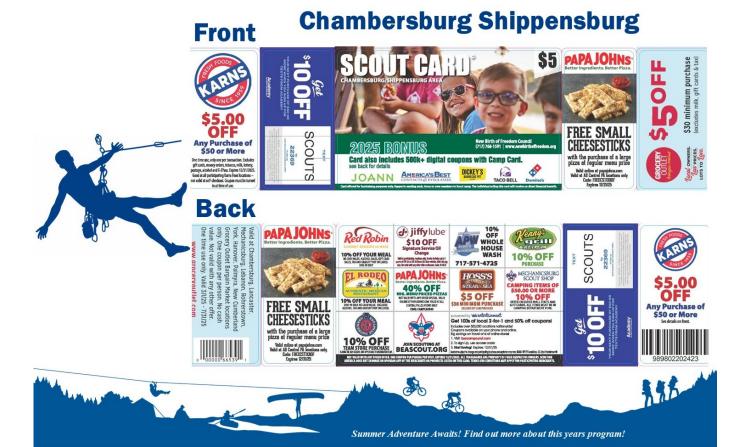

The 2025 Chambersburg Shippensburg Area Card, which sells for \$5.00, features 4 single-use and 11 multi-use offers. It also features Online Access to the Saver's Guide for thousands of additional offers!

## Single-use Offers

- · **Academy Sports** \$10.00 off any purchase of \$50 or more.
- · **Karns Quality Foods** -\$5.00 off any purchase of \$50 or more.
- · **Papa John's** Free Small Cheese Sticks with the purchase of any large pizza at the regular menu price
- · Grocery Outlet \$5 off your purchase of \$30 or more

## Multi-use Offers

- · **Hoss's** -\$5 off \$30 minimum purchase.
- **Red Robin** 10% off your meal. Dine-in only. No cash value. Alcohol sales, gift card sales, tax, and gratuity are not included.
- **El Rodeo** 10% off your meal. Dine-in only. No cash value. Excludes Alcohol. Tax and gratuity are not included.
- Papa John's 40% off regular menu-priced pizza.
- · Kenny's Grill & Ice Cream 10% off any purchase.
- · **APW** 10% off a whole house wash.
- · Harrisburg Senators 10% off team store purchases during the 2025 season.
- Jiffylube -\$10 off Signature Service Oil Change.
- **Scout Shops** Purchase \$50.00 on camping items to receive 10% off camping items. Offer excludes wall tents and gift cards. All items must be in Camping Department #100.