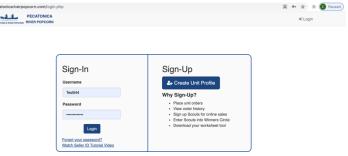

<u>Unit Set Up for Online Selling</u> **Step 1:** The Unit Kernel needs to go to: <u>https://pecatonicariverpopcorn.com/login.php</u>.

From here, click "Create Unit Profile" under the Sign-Up block.

New for 2021 - Kernel Tracker and My PR Popcorn are now web based tools. Click the link(s) below to learn more. <u>My PR Popcorn Tutorial (Promote Online Sales)</u> Kernel Tracker (Manage Inventory at Unit Level)

Linit Signun

rior Season Comparisor

**Step 2:** Follow the prompts to create your unit account. You will need to enter "**544NBOF**" as your "Council Key." Once entered, you will be able to select "New Birth of Freedom Council" as the council. The proceed to select "District," "Unit Type," and "Unit Number." If your unit does not appear on the list, please contact Chris Styers at <u>Christopher.styers@scouting.org</u>.